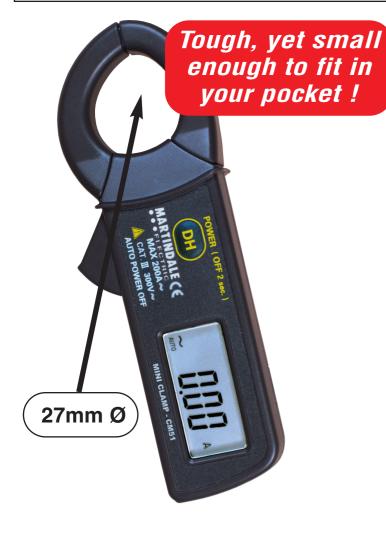

## **CM51 200A Mini Clamp Meter**

The Martindale CM51 is a low cost 200A mini clamp meter with autoranging, display hold and auto power down.

The two ranges mean that when measuring 40A and lower currents the resolution increases from 100mA to 10mA. Autoranging ensures that the most suitable range is always automatically selected.

This current clamp is small enough to fit into your shirt pocket yet still makes accurate measurements.

The small jaws make it easy to use with the 200A AC range covering the majority of applications.

## **SPECIFICATIONS**

3½ digit LCD display with anunciators

Display hold DH button

Display update 25 times per second

**AC A:** 10mA to 200A,

autoranging (2 ranges) (40Hz to 500Hz)

(10112 to 000112)

Max conductor: 27mm Ø